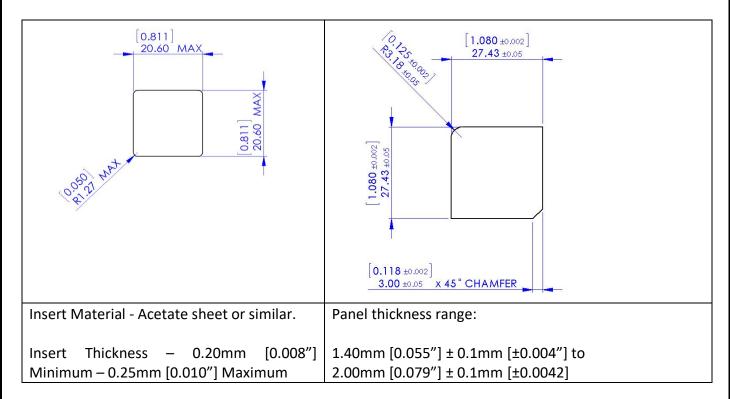

#### 1. Product Dimensions

#### b) Insert Dimensions

#### c) Panel Cut out Details