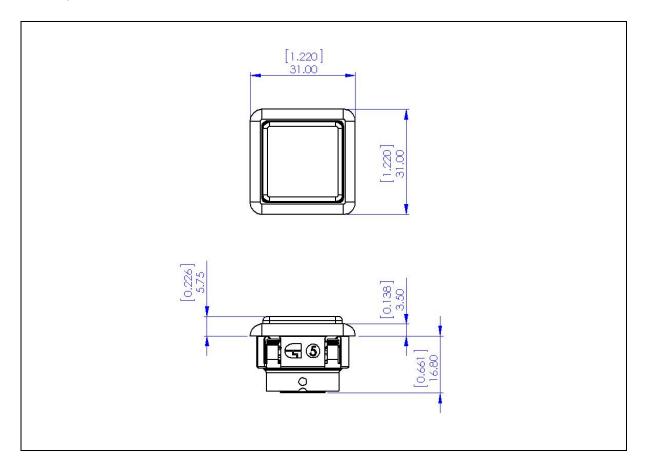

# GPB1115 Push Button Product Specification

Issue 02: Date 05.01.2021



#### Disclaimer:

The information provided within this product specification is intended only to make the reader aware of the product's technical data and its use thereof. As such, Gamesman Ltd shall not be held liable for any loss or damage to the assembly or component within, arising from its misuse or from the unintended use of information or particulars included within, or any omission from, this document.

Design and specifications are subject to change without notice.

Failure to observe the interface requirements specified in this document may result in damage to the electronics and resultant performance characteristics of the product.

#### 1. Product Dimensions

#### a) General Dimensions



#### b) Insert Dimensions

#### c) Panel Cut out Details



### 2. <u>Product Identification</u>

| 2 3 | No. | Part<br>Number | Description  | Material                     | UL94<br>Rating |
|-----|-----|----------------|--------------|------------------------------|----------------|
|     | 1   | GMP01168       | Lens         | Polycarbonate                | V2             |
|     | 2   | GMP01167       | Legend Plate | Opal<br>Polycarbonate        | V2             |
| 4   | 3   | GMP01166       | Plunger      | РОМ                          | НВ             |
| 5   | 4   | G4-950         | Spring       | Spring Steel                 | N/A            |
|     | 5   | GMP01165       | Bezel        | Polycarbonate<br>See Note 1. | V2             |

Item 5 is available in various colours, s