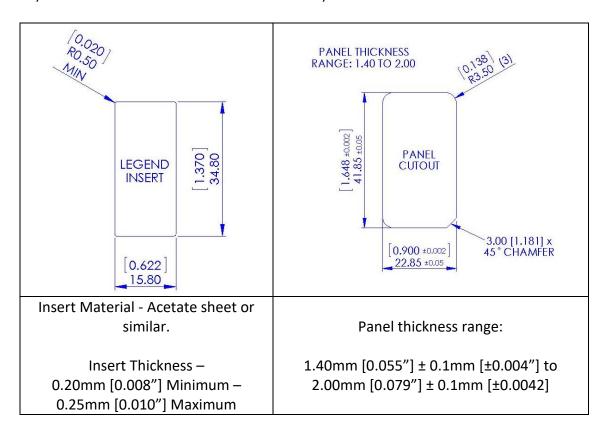

ssue 02: Date 05.01.2021



#### **Disclaimer:**

The information provided within this product specification is intended only to make the reader aware of the product's technical data and its use thereof. As such, Gamesman Ltd shall not be held liable for any loss or damage to the assembly or component within, arising from its misuse or from the unintended use of information or particulars included within, or any omission from, this document.

Design and specifications are subject to change without notice.

Failure to observe the interface requirements specified in this document may result in damage to the electronics and resultant performance characteristics of the product.

#### 1. Product Dimensions

#### a) General Dimensions



#### b) Insert Dimensions

#### c) Panel Cut out Details



### 2. <u>Product Identification</u>

| 1<br>2<br>3<br>4 | No. | Part Number | Description  | Material                     | UL94<br>Rating |
|------------------|-----|-------------|--------------|------------------------------|----------------|
|                  | 1   | GMP01758    | Lens         | Polycarbonate                | V2             |
|                  | 2   | G4-751      | Legend Plate | Opal<br>Polycarbonate        | V2             |
|                  | 3   | GMP01757    | Plunger      | РОМ                          | НВ             |
|                  | 4   | G4-950      | Spring       | Spring Steel                 | N/A            |
|                  | 5   | GMP01756    | Bezel        | Polycarbonate<br>See Note 1. | V2             |

Item 5 is available in various