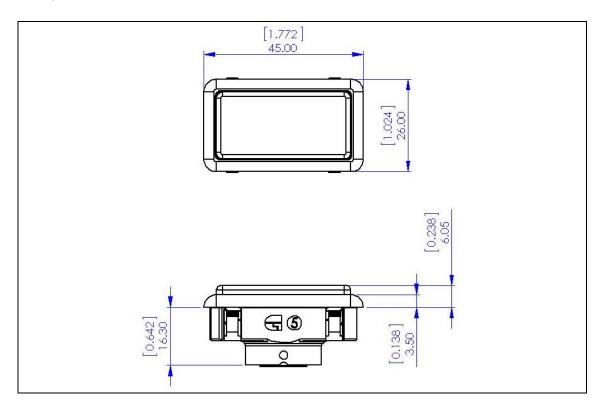

# GPB1140 Push Button Product Specification

Issue 02: Date 05.01.2021



#### **Disclaimer:**

The information provided within this product specification is intended only to make the reader aware of the product's technical data and its use thereof. As such, Gamesman Ltd shall not be held liable for any loss or damage to the assembly or component within, arising from its misuse or from the unintended use of information or particulars included within, or any omission from, this document.

Design and specifications are subject to change without notice.

Failure to observe the interface requirements specified in this document may result in damage to the electronics and resultant performance characteristics of the product.

#### 1. Product Dimensions

#### a) General Dimensions



#### b) Insert Dimensions

#### c) Panel Cut out Details



### 2. <u>Product Identification</u>

| 1<br>2<br>3<br>4 | No. | Part Number | Description  | Material                     | UL94<br>Rating |
|------------------|-----|-------------|--------------|------------------------------|----------------|
|                  | 1   | GMP01758    | Lens         | Polycarbonate                | V2             |
|                  | 2   | G4-751      | Legend Plate | Opal<br>Polycarbonate        | V2             |
|                  | 3   | GMP01757    | Plunger      | РОМ                          | НВ             |
|                  | 4   | G4-950      | Spring       | Spring Steel                 | N/A            |
|                  | 5   | GMP01756    | Bezel        | Polycarbonate<br>See