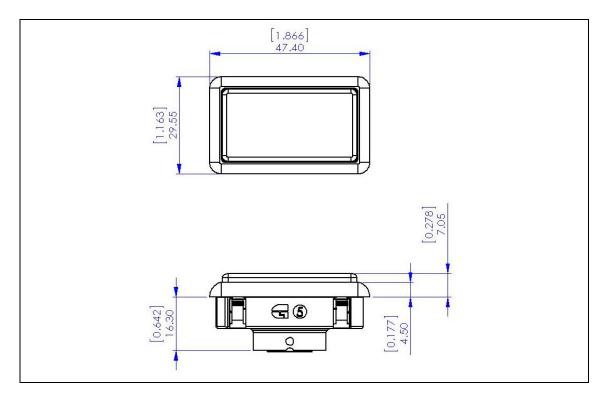

#### 1. Product Dimensions

#### a) General Dimensions

b) Insert Dimensions

c) Panel Cut out Details