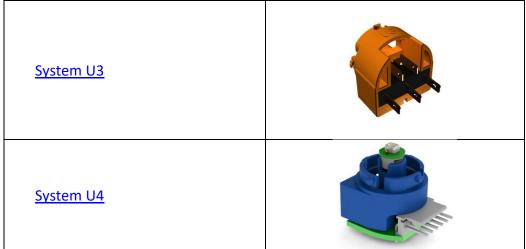

| 3   | GMP01760       | Plunger      | POM                          | НВ             |
|                                                                                                                         | 4   | G4-950         | Spring       | Spring Steel                 | N/A            |
|                                                                                                                         | 5   | GMP01759       | Bezel        | Polycarbonate<br>See Note 1. | V2             |
| Item 5 is available in various colours, see specification sheet for the options.<br>Minimum Order Quantities may apply. |     |                |              |                              |                |

### 3. Product Compatibility

a) Switch System –



#### b) LED Solutions

Please refer to the link for the latest LED Capsules supported by the switch systems listed above.



GAMESMAN LTD CROMPTON FIELDS, CROMPTON WAY, CRAWLEY, WEST SUSSEX, RH10 9QB TEL: +44 (0) 1293 418888 FAX: +44 (0) 1293 418880

#### **REGISTERED IN ENGLAND NO. 3027138**

Website: www.gamesman.co.uk E-mail: sales@gamesman.co.uk