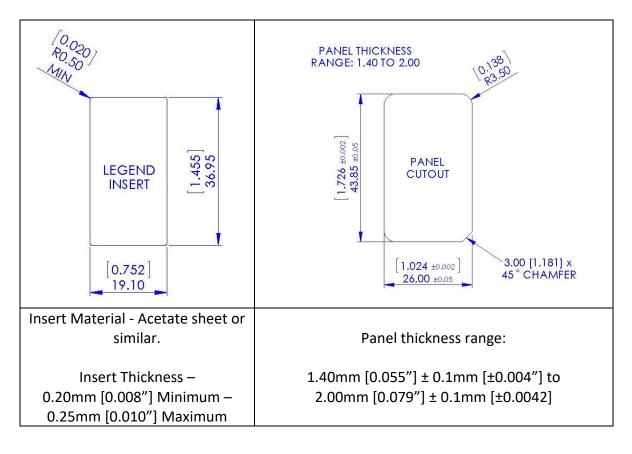

#### 1. Product Dimensions

#### a) General Dimensions

b) Insert Dimensions

c) Panel Cut out Details