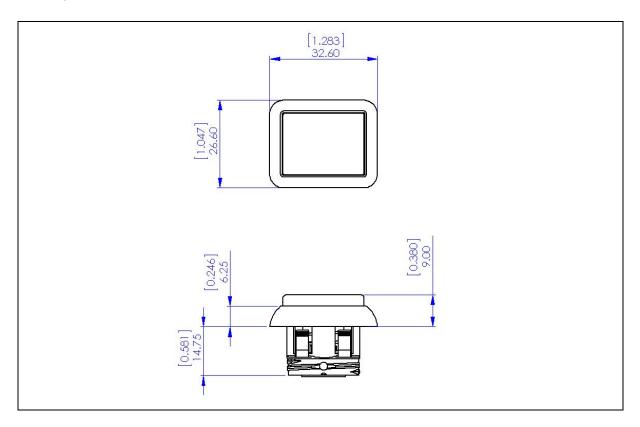

# GPB520 Push Button Product Specification

Issue 02: Date 05.01.2021



#### Disclaimer:

The information provided within this product specification is intended only to make the reader aware of the product's technical data and its use thereof. As such, Gamesman Ltd shall not be held liable for any loss or damage to the assembly or component within, arising from its misuse or from the unintended use of information or particulars included within, or any omission from, this document.

Design and specifications are subject to change without notice.

Failure to observe the interface requirements specified in this document may result in damage to the electronics and resultant performance characteristics of the product.

### 1. Product Dimensions

### a) General Dimensions



### b) Insert Dimensions

### c) Panel Cut out Details



# 2. <u>Product Identification</u>

| 1 | No. | Part<br>Number | Description                       | Material                     | UL94<br>Rating |
|---|-----|----------------|-----------------------------------|------------------------------|----------------|
| 2 | 1   | G4-669         | Lens                              | Polycarbonate<br>See Note 1. | V2             |
| 3 | 2   | G4-670         | Legend Plate                      | Opal<br>Polycarbonate        | V2             |
|   | 3   | G3-475         | Plunger                           | White ABS/PC                 | V2             |
| 4 | 4   | G4-950         | Standard<br>Spring<br>See Note 2. | Spring Steel                 | N/A            |
| 5 | 5   | Various