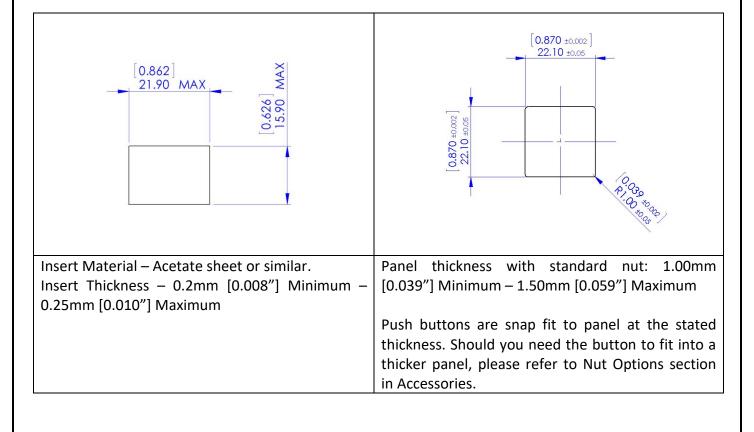

ation

Issue 02: Date 05.01.2021



#### Disclaimer:

The information provided within this product specification is intended only to make the reader aware of the product's technical data and its use thereof. As such, Gamesman Ltd shall not be held liable for any loss or damage to the assembly or component within, arising from its misuse or from the unintended use of information or particulars included within, or any omission from, this document.

Design and specifications are subject to change without notice.

Failure to observe the interface requirements specified in this document may result in damage to the electronics and resultant performance characteristics of the product.

### 1. Product Dimensions

### a) General Dimensions



### b) Insert Dimensions

### c) Panel Cut out Details



# 2. <u>Product Identification</u>

| 1 | No. | Part<br>Number | Description                       | Material                     | UL94<br>Rating |
|---|-----|----------------|-----------------------------------|------------------------------|----------------|
| 2 | 1   | G4-669         | Lens                              | Polycarbonate<br>See Note 1. | V2             |
| 3 | 2   | G4-670         | Legend Plate                      | Opal<br>Polycarbonate        | V2             |
|   | 3   | G3-475         | Plunger                           | White ABS/PC                 | V2             |
| 4 | 4   | G4-950         | Standard<br>Spring<br>See Note 2. | Spring Steel                 | N/A            |
| 5 | 5   | Various        | Bezel                             | Polycarbonate<br>Se