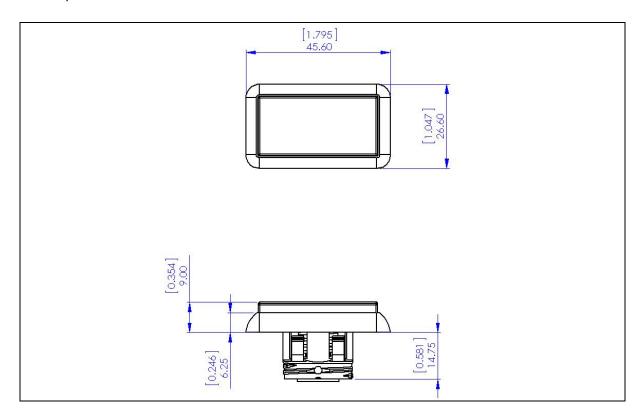

# GPB540 Push Button Product Specification

Issue 02: Date 05.01.2021



#### Disclaimer:

The information provided within this product specification is intended only to make the reader aware of the product's technical data and its use thereof. As such, Gamesman Ltd shall not be held liable for any loss or damage to the assembly or component within, arising from its misuse or from the unintended use of information or particulars included within, or any omission from, this document.

Design and specifications are subject to change without notice.

Failure to observe the interface requirements specified in this document may result in damage to the electronics and resultant performance characteristics of the product.

# 1. Product Dimensions

### a) General Dimensions



# b) Insert Dimensions

# c) Panel Cut out Details



# 2. <u>Product Identification</u>

|   | No. | Part<br>Number | Description                       | Material                     | UL94<br>Rating |
|---|-----|----------------|-----------------------------------|------------------------------|----------------|
| 2 | 1   | G4-752         | Lens                              | Polycarbonate<br>See Note 1. | V2             |
| 3 | 2   | G4-751         | Legend Plate                      | Opal<br>Polycarbonate        | V2             |
|   | 3   | G3-510         | Plunger                           | White ABS/PC                 | V2             |
| 4 | 4   | G4-950         | Standard<br>Spring<br>See Note 2. | Spring Steel                 | N/A            |
| 5 | 5   | Various        | B