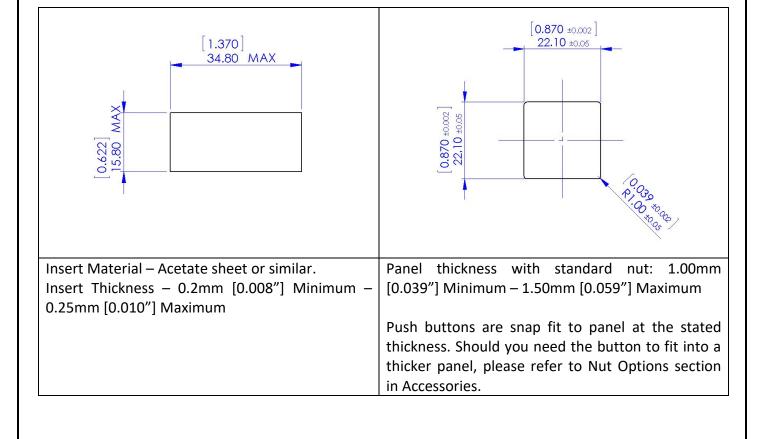

ecification

Issue 02: Date 05.01.2021



#### Disclaimer:

The information provided within this product specification is intended only to make the reader aware of the product's technical data and its use thereof. As such, Gamesman Ltd shall not be held liable for any loss or damage to the assembly or component within, arising from its misuse or from the unintended use of information or particulars included within, or any omission from, this document.

Design and specifications are subject to change without notice.

Failure to observe the interface requirements specified in this document may result in damage to the electronics and resultant performance characteristics of the product.

# 1. Product Dimensions

### a) General Dimensions



# b) Insert Dimensions

# c) Panel Cut out Details



# 2. <u>Product Identification</u>

|   | No. | Part<br>Number | Description                       | Material                     | UL94<br>Rating |
|---|-----|----------------|-----------------------------------|------------------------------|----------------|
| 2 | 1   | G4-752         | Lens                              | Polycarbonate<br>See Note 1. | V2             |
| 3 | 2   | G4-751         | Legend Plate                      | Opal<br>Polycarbonate        | V2             |
|   | 3   | G3-510         | Plunger                           | White ABS/PC                 | V2             |
| 4 | 4   | G4-950         | Standard<br>Spring<br>See Note 2. | Spring Steel                 | N/A            |
| 5 | 5   | Various        | Bezel                             | Polycarbonate<br>Se