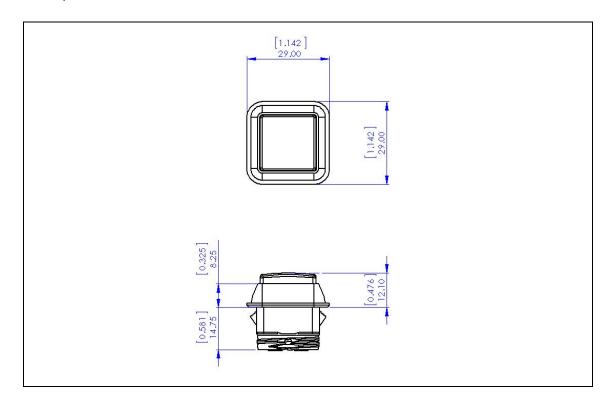

# GPB810 Push Button Product Specification

Issue 02: Date 05.01.2021



#### Disclaimer:

The information provided within this product specification is intended only to make the reader aware of the product's technical data and its use thereof. As such, Gamesman Ltd shall not be held liable for any loss or damage to the assembly or component within, arising from its misuse or from the unintended use of information or particulars included within, or any omission from, this document.

Design and specifications are subject to change without notice.

Failure to observe the interface requirements specified in this document may result in damage to the electronics and resultant performance characteristics of the product.

### 1. Product Dimensions

### a) General Dimensions



### b) Insert Dimensions

# c) Panel Cut out Details



# 2. <u>Product Identification</u>

|   | No. | Part<br>Number | Description                       | Material                     | UL94<br>Rating |
|---|-----|----------------|-----------------------------------|------------------------------|----------------|
| 1 | 1   | G3-730         | Lens                              | Polycarbonate<br>See Note 1. | V2             |
| 2 | 2   | G4-720         | Legend Plate                      | Opal<br>Polycarbonate        | V2             |
| 3 | 3   | GMP00847       | Plunger                           | Opal<br>POM                  | V2             |
| 4 | 4   | G4-950         | Standard<br>Spring<br>See Note 2. | Spring Steel                 | N/A            |
| 5 | 5   | Various        |