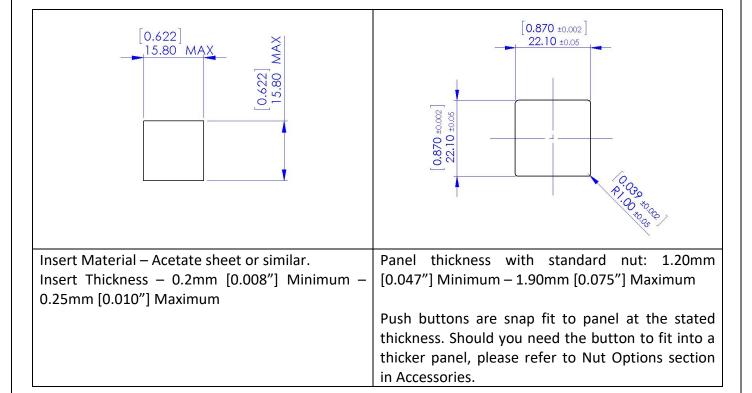

ication

Issue 02: Date 05.01.2021



#### Disclaimer:

The information provided within this product specification is intended only to make the reader aware of the product's technical data and its use thereof. As such, Gamesman Ltd shall not be held liable for any loss or damage to the assembly or component within, arising from its misuse or from the unintended use of information or particulars included within, or any omission from, this document.

Design and specifications are subject to change without notice.

Failure to observe the interface requirements specified in this document may result in damage to the electronics and resultant performance characteristics of the product.

### 1. Product Dimensions

### a) General Dimensions



### b) Insert Dimensions

# c) Panel Cut out Details



# 2. <u>Product Identification</u>

|   | No. | Part<br>Number | Description                       | Material                     | UL94<br>Rating |
|---|-----|----------------|-----------------------------------|------------------------------|----------------|
| 1 | 1   | G3-730         | Lens                              | Polycarbonate<br>See Note 1. | V2             |
| 2 | 2   | G4-720         | Legend Plate                      | Opal<br>Polycarbonate        | V2             |
| 3 | 3   | GMP00847       | Plunger                           | Opal<br>POM                  | V2             |
| 4 | 4   | G4-950         | Standard<br>Spring<br>See Note 2. | Spring Steel                 | N/A            |
| 5 | 5   | Various        | Bezel                             | Polycarbonate<br>Se