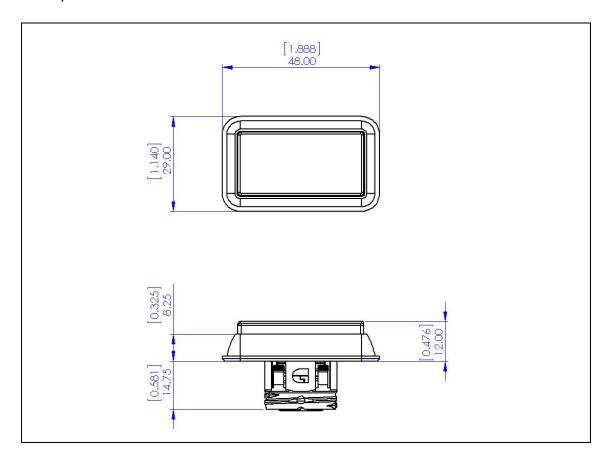

# GPB840 Push Button Product Specification

Issue 02: 05.01.2021



#### Disclaimer:

The information provided within this product specification is intended only to make the reader aware of the product's technical data and its use thereof. As such, Gamesman Ltd shall not be held liable for any loss or damage to the assembly or component within, arising from its misuse or from the unintended use of information or particulars included within, or any omission from, this document.

Design and specifications are subject to change without notice.

Failure to observe the interface requirements specified in this document may result in damage to the electronics and resultant performance characteristics of the product.

## 1. Product Dimensions

## a) General Dimensions



## b) Insert Dimensions

## c) Panel Cut out Details



# 2. <u>Product Identification</u>

|   | No. | Part<br>Number | Description                       | Material                     | UL94<br>Rating |
|---|-----|----------------|-----------------------------------|------------------------------|----------------|
| 2 | 1   | G3-732         | Lens                              | Polycarbonate<br>See Note 1. | V2             |
|   | 2   | G4-751         | Legend Plate                      | Opal<br>Polycarbonate        | V2             |
| 3 | 3   | GMP00850       | Plunger                           | Opal<br>POM                  | V2             |
| 4 | 4   | G4-950         | Standard<br>Spring<br>See Note 2. | Spring Steel                 | N/A            |
| 5 | 5   | Various        |