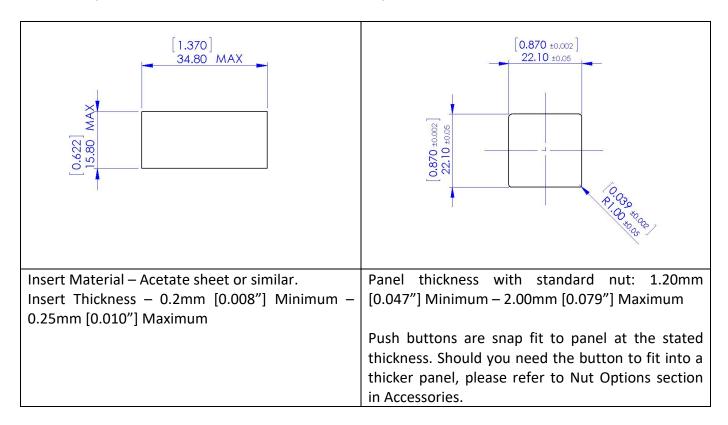

Specification

Issue 02: 05.01.2021



#### Disclaimer:

The information provided within this product specification is intended only to make the reader aware of the product's technical data and its use thereof. As such, Gamesman Ltd shall not be held liable for any loss or damage to the assembly or component within, arising from its misuse or from the unintended use of information or particulars included within, or any omission from, this document.

Design and specifications are subject to change without notice.

Failure to observe the interface requirements specified in this document may result in damage to the electronics and resultant performance characteristics of the product.

## 1. Product Dimensions

## a) General Dimensions



## b) Insert Dimensions

## c) Panel Cut out Details



# 2. <u>Product Identification</u>

|   | No. | Part<br>Number | Description                       | Material                     | UL94<br>Rating |
|---|-----|----------------|-----------------------------------|------------------------------|----------------|
| 2 | 1   | G3-732         | Lens                              | Polycarbonate<br>See Note 1. | V2             |
|   | 2   | G4-751         | Legend Plate                      | Opal<br>Polycarbonate        | V2             |
| 3 | 3   | GMP00850       | Plunger                           | Opal<br>POM                  | V2             |
| 4 | 4   | G4-950         | Standard<br>Spring<br>See Note 2. | Spring Steel                 | N/A            |
| 5 | 5   | Various        | Bezel                             | Polycarbonate<br>Se